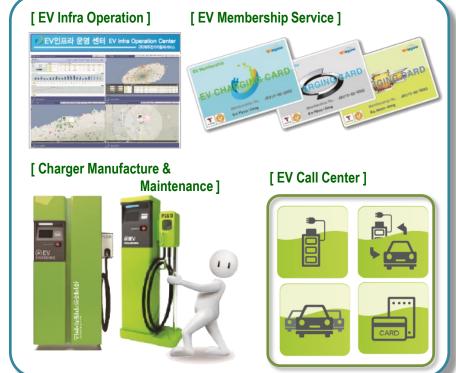

#### EV & Charging Infrastructure Status in Jeju

#### Jeju Electric Vehicle Service

#### The First Private EV Charging Infra Consortium in Korea

#### Jeju Electric Vehicle Service Consortium

#### EV & Charging Infra Management and Mobile Service in EV Infra Operation Center