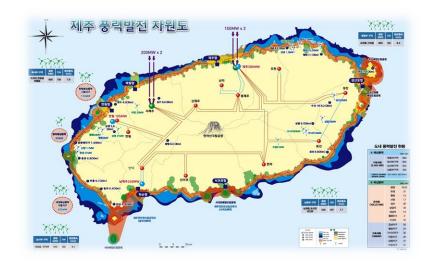

## Switch of Electric Power to Renewable Energy

Develop a Total of 1GW Offshore Wind Power by 2019

Develop a Total of 2GW Offshore Wind Power by 2030

■ Onshore Wind Power 350MW, Sunlight 100MW