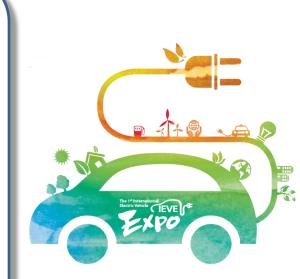

## Where is the Place : Jeju Island

圈

#### [Jeju Special Self-Governing Province]

- **V** Population : 604,000
- Visitors : 10,850,000 (As of late December 2013)
- Temperature : Avg.15.7 °C (Highest 34.9/Lowest 14.7)

🖌 Area : 1,849 km²

Altitude : 1,950m (Mt.Halla) Road Altitude : Highest 1,100m