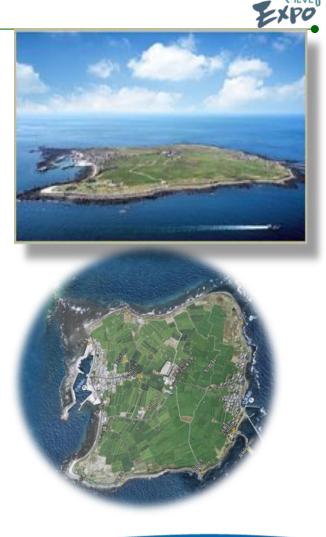

#### **Gapado Carbon Free Island**

#### World First Carbon Free Island Test-Bed

- Location : Southwestern of Jeju (5km from Mosulpo Harbor)
- Area : 0.87km² (4<sup>th</sup> largest among Jeju annexed islands)
- Population : 281 (135 households)
- Project Overview :
  - Period : Nov 2011~Oct 2013(2 years)
  - Electric Power : 100% Replacement to New Renewable Energy (Wind Power+Sunlight+Storage)
  - Vehicle : Replaced to EV, Phased Replacement for Agricultural Machines and Fishing Vessels
  - Resident Life : Applied Smart Grid, Constructed Smart Home with Smart Meters in Entire Household
  - Creating Green Island : Line, Forestation Project, Landscape Improvement, etc.