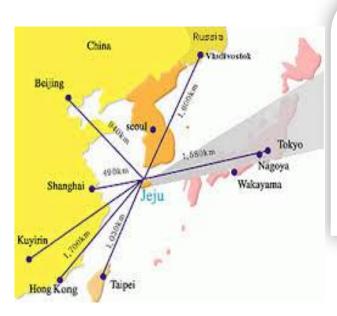

#### [Jeju Special Self-Governing Province]





- **V** Population : 604,000
- Visitors : 10,850,000 (As of late December 2013)
- Temperature : Avg.15.7 °C (Highest 34.9/Lowest 14.7)

🖌 Area : 1,849 km²

Altitude : 1,950m (Mt.Halla) Road Altitude : Highest 1,100m







#### Vision : Global Green Growth City with Clean Environment and Cutting-Edge Technology





Smart Grid

#### **Constructing Smart Grid City in Entire Jeju Region**

- Construct and Operate Smart Grid Test-bed by 2013
- Expansion of Smart Grid by 2017
- Construct Smart Grid City in Entire Jeju Region by 2020



EV



**Distribution of Electric Vehicles upto 100%** 

▶ Public Sector by 2017  $\Rightarrow$  10% switch (Accumulated to 29,000)

Public Transportation by  $2020 \Rightarrow 30\%$  switch (Accumulated to 94,000)



Private Vehicles by 2030  $\Rightarrow$