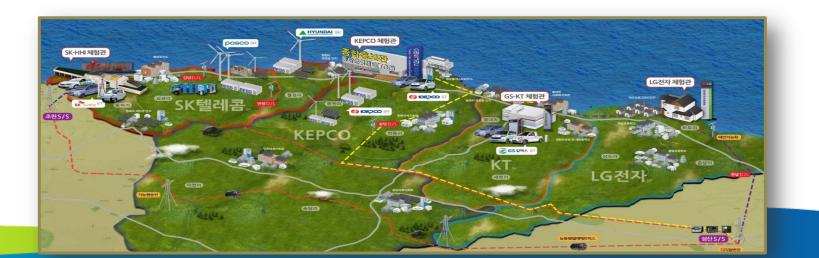

#### Gujwa Smart Grid Test Bed

- Area : Gujwa-eup, Jeju (Northeastern Region of Jeju)
- Scale : 5 sections / 2 substations / 4 distribution lines / 3,000 houses
- Period : Dec 2009 ~ May 2013 (42 months)
  Basic Stage: Dec 2009 ~ May 2011 : Constructing Infrastructure
  Extended Stage : Jun 2011 ~ May 2013 : Operating Test-Bed
- Participation : 12 Consortiums 168 Corporations
- Budget : KRW 246.5 billion

Government 73.9 B(30%) KEPCO 23.9 B(10%) Private 148.7 B(60%)]