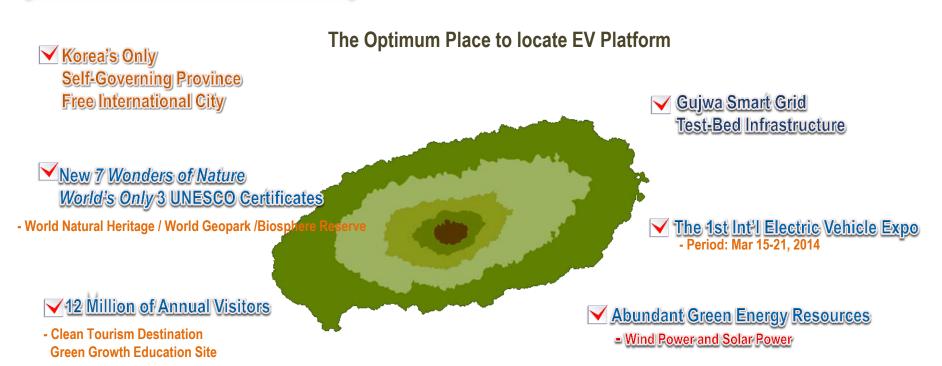

#### [Jeju Special Self-Governing Province]

- **V** Population : 604,000
- Visitors : 10,850,000 (As of late December 2013)
- Temperature : Avg.15.7 °C (Highest 34.9/Lowest 14.7)

🖌 Area : 1,849 km²

Altitude : 1,950m (Mt.Halla) Road Altitude : Highest 1,100m