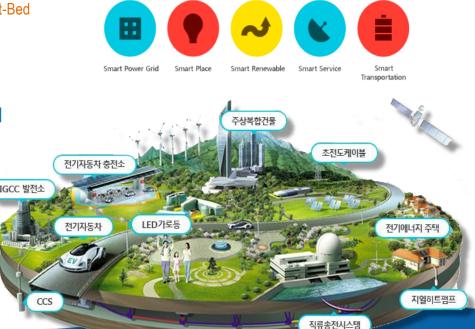

#### Vision : Global Green Growth City with Clean Environment and Cutting-Edge Technology

Smart Grid

#### **Constructing Smart Grid City in Entire Jeju Region**

- Construct and Operate Smart Grid Test-bed by 2013
- Expansion of Smart Grid by 2017
- Construct Smart Grid City in Entire Jeju Region by 2020