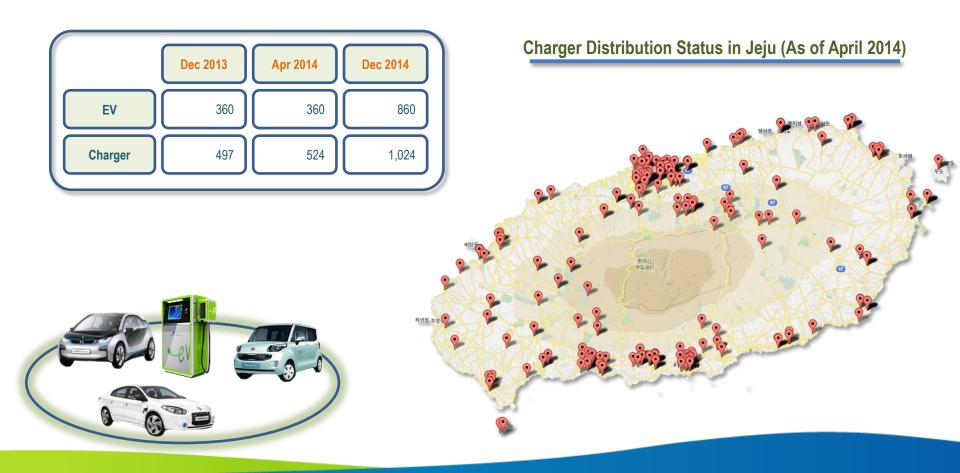

Replaced to EV, Phased Replacement for Agricultural Machines and Fishing Vessels
  - Resident Life : Applied Smart Grid, Constructed Smart Home with Smart Meters in Entire Household
  - Creating Green Island : Line, Forestation Project, Landscape Improvement, etc.





#### Gujwa Smart Grid Test Bed

- Area : Gujwa-eup, Jeju (Northeastern Region of Jeju)
- Scale : 5 sections / 2 substations / 4 distribution lines / 3,000 houses
- Period : Dec 2009 ~ May 2013 (42 months)
  Basic Stage: Dec 2009 ~ May 2011 : Constructing Infrastructure
  Extended Stage : Jun 2011 ~ May 2013 : Operating Test-Bed
- Participation : 12 Consortiums 168 Corporations
- Budget : KRW 246.5 billion

Government 73.9 B(30%) KEPCO 23.9 B(10%) Private 148.7 B(60%)]





#### EV & Charging Infrastructure Status in Jeju





#### Jeju Electric Vehicle Service



#### The First Private EV Charging Infra Consortium in Korea



#### Jeju Electric Vehicle Service Consortium



#### Jeju Electric Vehicle Service

#### EV & Charging Infra Management and Mobile Service in EV Infra Operation Center





#### **IEVE2014**



Theme: EV powered by wind

- Period : Mar 15(Sat) ~ 21(Fri), 2014 [ 7 days ]
- Venue : Jeju International Convention Center (ICC Jeju)

#### Scale :

Exhibition : 8,591 km² / 220 booths
 Participant : About 40 EV Manufacturers and Related Industries
 Visitors : 47,000 man-days





# Organized by Broadcasted by Image: Construction of the operation of the operatio operation of t





#### IEVE Brand as Global "EV MICE "

#### [Exhibition]



#### [Conference]

EV Industry and Technology Developmen