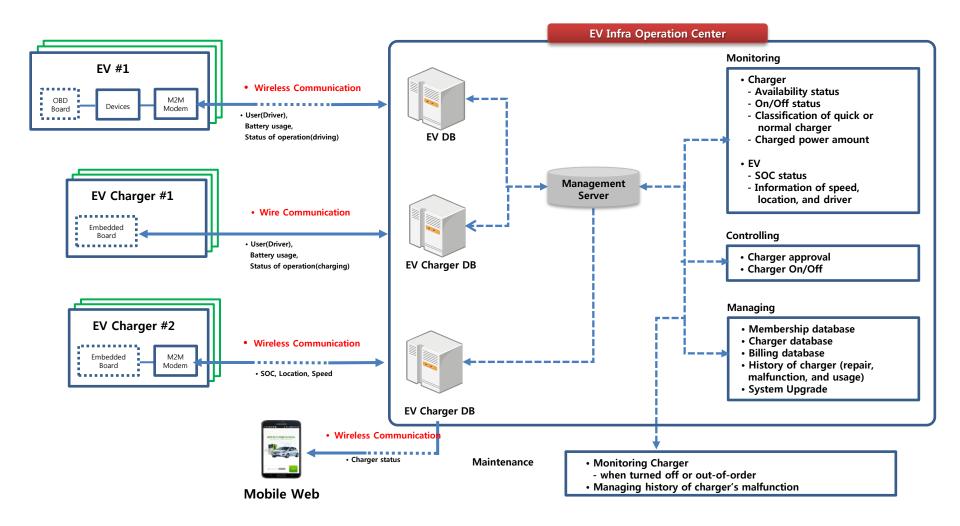

#### EV & Charging Infrastructure Status in Jeju

#### EV & Charging Infra Management and Mobile Service in EV Infra Operation Center