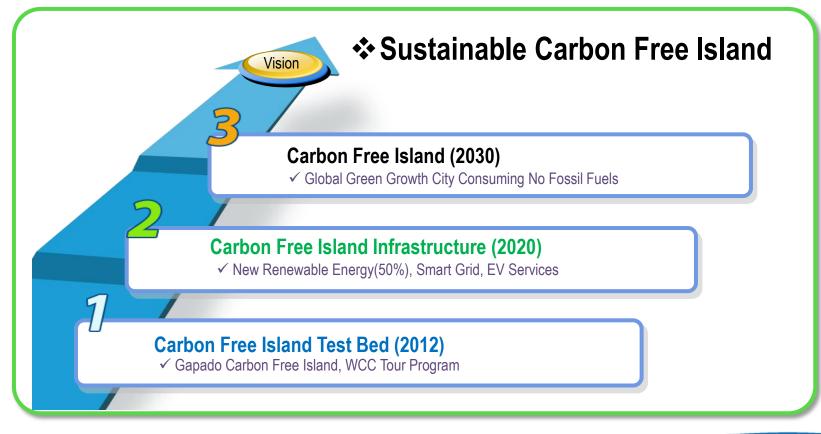

#### **Gapado Carbon Free Island**

#### World First Carbon Free Island Test-Bed

- Location : Southwestern of Jeju (5km from Mosulpo Harbor)
- Area : 0.87km² (4<sup>th</sup> largest among Jeju annexed islands)
- Population : 281 (135 households)
- Project Overview :
  - Period : Nov 2011~Oct 2013(2 years)
  - Electric Power : 100% Replacement to New Renewable Energy (Wind Power+Sunlight+Storage)
  - Vehicle : Replaced to EV, Phased Replacement for Agricultural Machines and Fishing Vessels
  - Resident Life : Applied Smart Grid, Constructed Smart Home with Smart Meters in Entire Household
  - Creating Green Island : Line, Forestation Project, Landscape Improvement, etc.