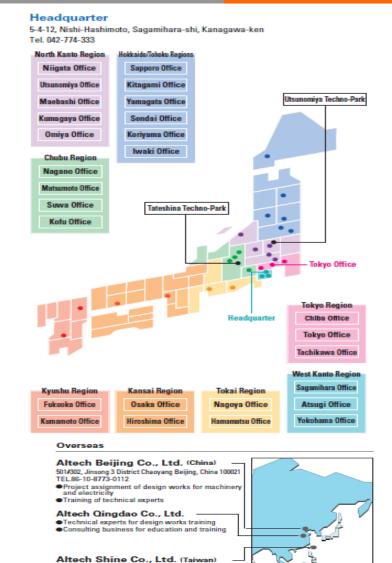

Altech Corporation

Mitsuhiro Okajima General Manager Northern-Japan Division

#### **Corporate Profile**



Business

Engineer Staffing (providing professional engineers to manufacturing company )

- Number of employees2,589 (As of September 30, 2014)
- Foundation
  July 1968
- Stock listing

1<sup>st</sup> section of Tokyo Stock Exchange

● <u>Capital</u>

1,551 million yen



5F, 146, Sung Chiang Road Taipei 104 Taiwan R.O.C.

Delivery and installation of manufacturing equipment
 Design and production of industrial production

TEL886-2-2531-9933

## Outsourcing in Manufacturing





### Altech Engineer



- 2,500 professional engineer
  - our permanent staff
  - well trained in technical
  - humanity education programs



## Out advantage



- -More than 46years experience
- -Deal with 700 manufactures
- -Confidence in Autmotive area

# Your merits

- Reducing training costs
- Reducing recruiting costs
- ✓ Shortening the duration of R&D