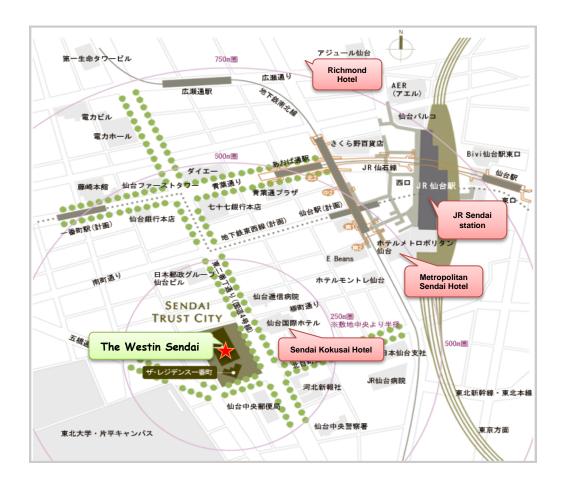

## Access to The Westin Sendai (for Dinner Party, October 27<sup>th</sup>)

## ♦ By walk (from Sendai station)

- It takes a 6 minute-walk from South Exit No.2 of Subway South-North line Sendai station.
- It takes a 8 minute-walk from Exit No.2 of JR Senseki line Aoba-dori station.
- It takes a 9 minute-walk from West exit of JR Sendai staion.

## ◆ By taxi (from Sendai International Center)

- ✓ Please make a request for taxi at reception counter.
- ✓ The taxi leaving International Symposium venue for Westin at 18:20PM.
- ✓ It takes about 10 minutes by taxi.

\*The Westin Sendai is connected to the Sendai Trust Tower. The entrance faces the main street. View from main street, The Westin Sendai is on the left.