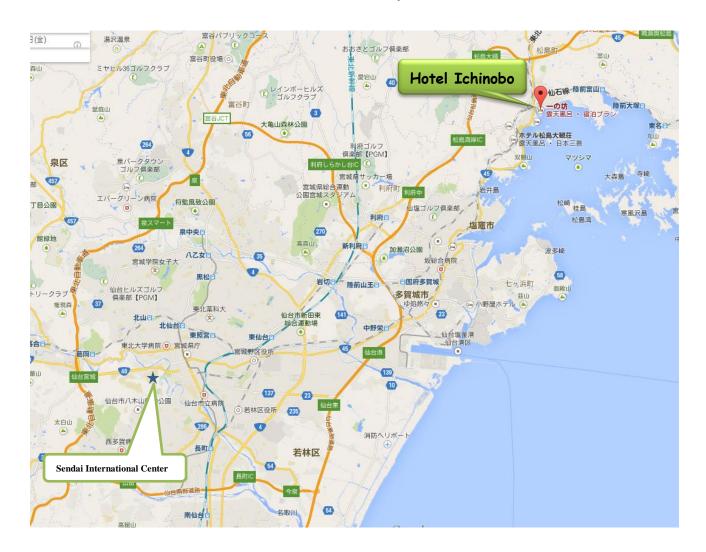

# Access to Hotel Matsushima Ichinobo (for Dinner Party, October 29<sup>th</sup> )

- ✓ Please take the taxi leaving International Symposium venue 【Sendai International Center】 for Sendai station at 4:30PM.
- ✓ Take train from Sendai station to Matsushima station by JR then take the bus to Ichinobo.

- ✓ After dinner at Hotel Ichinobo, there will have a taxi leaving Hotel Ichinobo for Matsushima station at 8:45PM.
- ✓ In case of staying at Hotel Ichinobo, please take the bus leaving Hotel Ichinobo for Matsushima station at 9:00AM next morning.