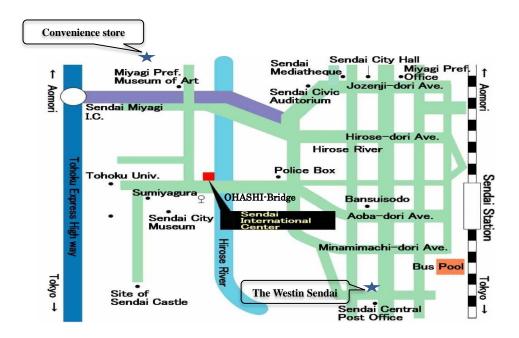

# Access to Sendai International Center (for International Symposium, October 27<sup>th</sup>∼29<sup>th</sup>)

## ◆ By taxi (from Sendai station)

Sendai station → Sendai International Center (about 2 km)

Fare: about 1000 yen

It takes about 10 minutes by taxi.

#### ◆ By bus (from Sendai station)

It takes 10 minutes from Sendai station (bus stop No.9)

Please take the bus at bus stop No.9 marked:

710 [AOBADAI], 715 [MIYAKYODAI], 713 [NARITASAN] or 719 [DOUBUTSUKOUEN-JUNKAN] Get off at [HAKUBUTSUKAN KOKUSAI CENTER MAE] bus stop.

It is the 5<sup>th</sup> stop.

宮 (marked with 宮)for MIYAKYODAI

成 (marked with 成)for MIYAKYODAI/NARITASAN

動 (marked with 動)loop—line bus "DOUBUTSUKOUENN-JUNKAN"

青 (marked with 青)for MIYAKYODAI/AOBADAI

#### ◆ By walk (from Sendai station)

It takes 30 minutes from Sendai Station straight down AOBA DORI Avenue, across the OHASHI-Bridge.

<sup>\*</sup>In case of moving from Sendai International Center to Sendai station, please take any one of the bus marked S710 • S715 • S719 and get off at [SENDAI STATION] bus stop.