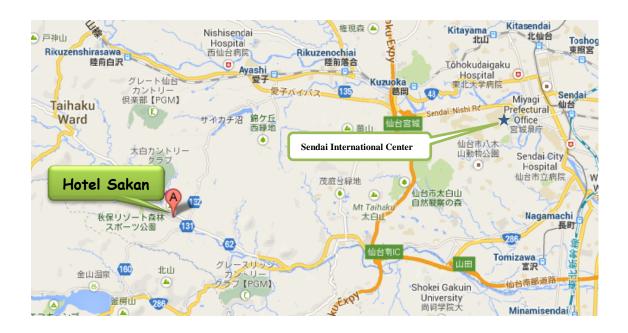

## Access to Hotel Sakan (for Dinner Party, October 28th)

✓ Please take the bus leaving International Symposium venue 【Sendai International Center】 for Hotel Sakan at 5:20PM.

- ✓ After dinner at Hotel Sakan, there will have a bus leaving Hotel Sakan for Sendai station at 9:00PM.
- ✓ In case of staying at Hotel Sakan, please take the bus leaving Hotel Sakan for Sendai International Center at 8:30AM next morning.